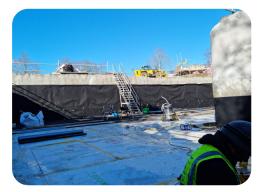

In addition to this, CCL supplied and installed RIW's Cavity Drain Membrane as a second form of waterproofing, including the provision of a mechanical sump pump system.

CCL utilised automated thermal heat welding technology to ensure a robust seal for the joints across the whole system. The entire installation was then verified by a certified independent specialist, in accordance with BS8485:2015+A1:2019, whilst also meeting the requirements of CIRA C735