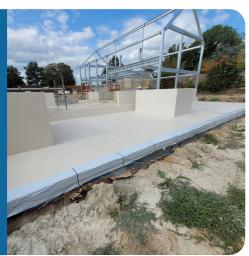

### THE CHALLENGE

CCL were employed by Cranatt construction to supply and install a combined gas and waterproof membrane solution to the luxury new build dwelling, Barns Croft, inclusive of a basement and buried roof deck.

#### THE SOLUTION

Working closely with RIW, CCL supplied and installed RIW's Structureseal GPT gas/ water resistant pre-applied membrane, prior to other contractors within the project forming the reinforced concrete retaining walls and basement slab.