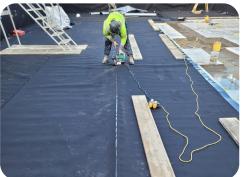

In addition to this, CCL supplied and installed RIW's Cavity Drain Membrane as a second form of waterproofing, including the provision of a mechanical sump pump system.

CCL utilised automated thermal heat welding technology to ensure a robust seal for the joints across the whole system. The entire installation was then verified by a certified independent specialist, in accordance with BS8485:2015+A1:2019, whilst also meeting the requirements of CIRA C735