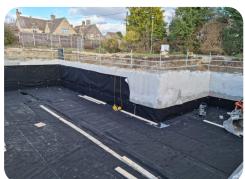

This was followed by the application of RIW Flexiseal 500HG waterproof coating and protective drainage sheet to the concrete roof decks above the basement areas. Including Sheetseal GR reinforcement, linking onto RIW Structureseal GPT.

In addition to this, CCL supplied and installed RIW's Cavity Drain Membrane as a second form of waterproofing, including the provision of a mechanical sump pump system.

CCL utilised automated thermal heat welding technology to ensure a robust seal for the joints across the whole system. The entire installation was then verified by a certified independent specialist, in accordance with BS8485:2015+A1:2019, whilst also meeting the requirements of CIRA C735