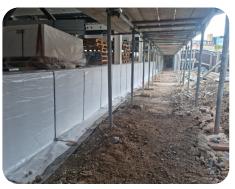

The largely schemed project totalled over 3,000m<sup>2</sup> of GPI and 500 linear metres of Premsil GMA.

The services provided by CCL were inclusive of ATAL GPI gas proof DPM below the ground floor concrete slab, with Atal's Gas proof DPC and Premsil GMA Self-adhesive gas membrane terminating the system around the perimeter.

The whole system was independently verified by Geoshield. Ensuring the integrity of the membrane throughout CCL's installation. This also provided guaranteed protection of the structure against methane, carbon dioxide and hazardous ground gases, providing full compliance with BS8485 and CIRIA C735.