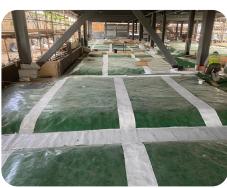

The largely schemed project totalled over 3,000m<sup>2</sup> of GPI and 500 linear metres of Premsil GMA.

The services provided by CCL were inclusive of ATAL GPI gas proof DPM below the ground floor concrete slab, with Atal's Gas proof DPC and Premsil GMA Self-adhesive gas membrane terminating the system around the perimeter.

The whole system was independently verified by Geoshield. Ensuring the integrity of the membrane throughout CCL's installation. This also provided guaranteed protection of the structure against methane, carbon dioxide and hazardous ground gases, providing full compliance with BS8485 and CIRIA C735.