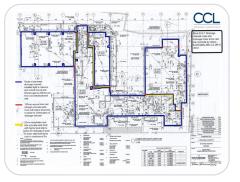

## THE SOLUTION

For the basements areas of the three residential blocks CCL's CSSW qualified design team recommeded the installation of a Type C water management system, including a sump pump system for the automatic removal of water.

SIKA CDM was specified, compromising of an 8mm cavity drain membrane, installed to the concrete retaining walls and floor slab, above a layer of 50mm water resistant extruded polystyrene insulation. Within the design CCL included the installation of a periphery drainage channel, including regular drainage ports, to ensure the entire system was maintainable.

For the blockwork upstands and concrete roof decks above the basement areas, Sikalastic 1k cementious waterproof coating and protective drainage sheet was specified, to prevent the ingress of water.