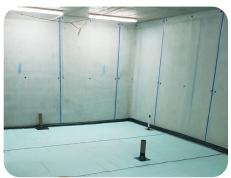

SIKA CDM was specified, compromising of an 8mm cavity drain membrane, installed to the concrete retaining walls and floor slab, above a layer of 50mm water resistant extruded polystyrene insulation. Within the design CCL included the installation of a periphery drainage channel, including regular drainage ports, to ensure the entire system was maintainable.

For the blockwork upstands and concrete roof decks above the basement areas, Sikalastic 1k cementious waterproof coating and protective drainage sheet was specified, to prevent the ingress of water.