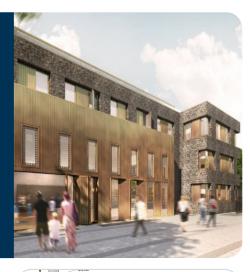

# St John's Gardens, Hackney

A structural waterproofing design solution was required to the basements of a new build residenstial development in Hackney

## THE CHALLENGE

CCL Design Services were consulted by JJ Rhatigan to advise on the design of a comprehensive structural waterproofing system to the basement areas and roof decks.

Situated next to the church of St John's Hackney, the new mixed-use residential development in East London consists of three structures including a four storey building with basement, accomodating 58 mixed dwellings and community facilities.