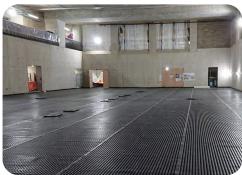

CCL's CSSW qualified design team specified the Type A & C elements of waterproofing strategy, comprising of a liquid membrane and a cavity drain membrane (CDM) system.

Newton 103-S liquid waterproofing membrane was chosen, to be applied internally to the concrete surfaces as a barrier to water (Type A). Approximately 2,250m2 of Newton 520 eco membrane was then specified to the floor, in conjunction with over 570m2 of Newton 508 membrane for the walls, to create the CDM System (Type C).

Newton Basedrain drainage channels were then specified to ensure any water captured by the membrane is directed to the point of discharge, with the entire system then sealed with Newton OverTape.

CCL's design team produced project specific CAD drawings for each element of the design, backed by CCL's £10m Pl Insurance, along with a collateral warranty.