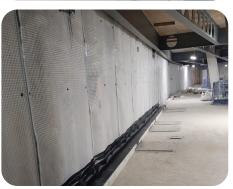

Working jointing with Sika® Waterproofing, our specialist design team proposed the BBA Approved Sika® CD 8mm Cavity Drain system, feeding into a twin sump pumped solution with battery back-up, meeting the requirements of BS 8102:2022

Sika® Cavity Drain Sealing Rope and Corner Seal Tape were also applied, sealing around the outside of all existing conduits.

The entire system was covered by Cast Contracting's £10 million Professional Indemnity insurance, and our 10 Year Installation Guarantee.