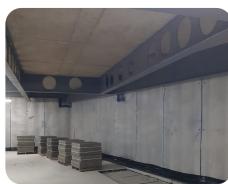

Working jointing with Sika® Waterproofing, our specialist design team proposed the BBA Approved Sika® CD 8mm Cavity Drain system, feeding into a twin sump pumped solution with battery back-up, meeting the requirements of BS 8102:2022

Sikalastic® 1K Cementitious waterproof coating was applied to the inside face of the concrete channels, at wall/floor junctions and behind the suspended concrete slab.

The drainage channel was installed with jetting eyes to allow for future maintenance of the system.