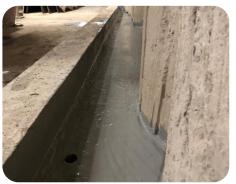

Sikalastic® 1K Cementitious waterproof coating was applied to the inside face of the concrete channels, at wall/floor junctions and behind the suspended concrete slab.

The drainage channel was installed with jetting eyes to allow for future maintenance of the system.