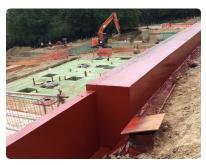

CCL installed RIW's Structureseal Sodium Bentonite pre-applied waterproof membrane to the vertical concrete secant piles and blindings, prior to others forming reinforced concrete retaining walls and basement floor slabs into the new spa complex.

RIW Flexiseal Pro liquid applied system was post applied via specialist airless spray pumps to the external face of other (non-piled) retaining walls.

Finally, RIW's Double Drain drainage/ protection sheet was installed to provide protection during backfilling operations and to promote the drainage of water away from the structure to the perforated land drainage channel.