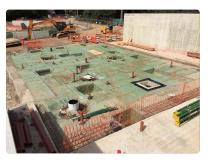

CCL installed RIW's Structureseal Sodium Bentonite pre-applied waterproof membrane to the vertical concrete secant piles and blindings, prior to others forming reinforced concrete retaining walls and basement floor slabs into the new spa complex.

RIW Flexiseal Pro liquid applied system was post applied via specialist airless spray pumps to the external face of other (non-piled) retaining walls.

Finally, RIW's Double Drain drainage/ protection sheet was installed to provide protection during backfilling operations and to promote the drainage of water away from the structure to the perforated land drainage channel.