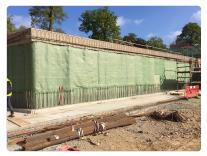

CCL installed RIW's Structureseal Sodium Bentonite pre-applied waterproof membrane to the vertical concrete secant piles and blindings, prior to others forming reinforced concrete retaining walls and basement floor slabs into the new spa complex.

RIW Flexiseal Pro liquid applied system was post applied via specialist airless spray pumps to the external face of other (non-piled) retaining walls.

Finally, RIW's Double Drain drainage/ protection sheet was installed to provide protection during backfilling operations and to promote the drainage of water away from the structure to the perforated land drainage channel.