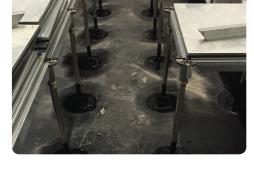

In addition, CCL completed steel bunding works within 18 areas of the building including within the plant room, to isolate and provide containment walls around each area. RIW Toughseal, solutions within the restaurant and cafe areas at Sky Central in London to prevent water ingress into critical areas below.

The plant (CRAC) room also required a waterproofing strategy, to ensure that all plant room equipment would be safe from potential leaks.

a solvent free polymer that is used to provide a barrier between water and water vapour, was applied to the bunded areas and each of the individual pedestals were treated with RIW Flexiseal. RIW Flexiseal is a liquid membrane that is able to cope with any differential movement and has a fast drying time and speed of application. This was particularly important for this project, which was taking place throughout normal office hours.