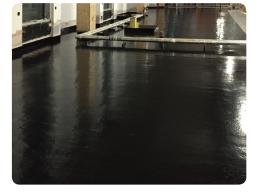

## THE SOLUTION

CCL recommended the installation of RIW Toughseal waterproofing membrane to the six restaurants and cafe areas within Sky Central to contain any water ingress through the raised flooring.

The plant (CRAC) room also required a waterproofing strategy, to ensure that all plant room equipment would be safe from potential leaks.

a solvent free polymer that is used to provide a barrier between water and water vapour, was applied to the bunded areas and each of the individual pedestals were treated with RIW Flexiseal. RIW Flexiseal is a liquid membrane that is able to cope with any differential movement and has a fast drying time and speed of application. This was particularly important for this project, which was taking place throughout normal office hours.